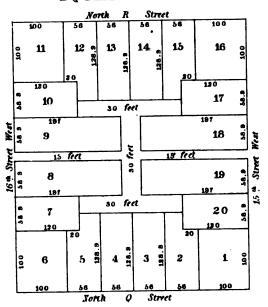

# SQUARE IN 213

SQUARE Nº 274

SQUARE Nº 218

North R Street

100 | 61 | 113.3

SQUARES.OF MISH

Street

North L